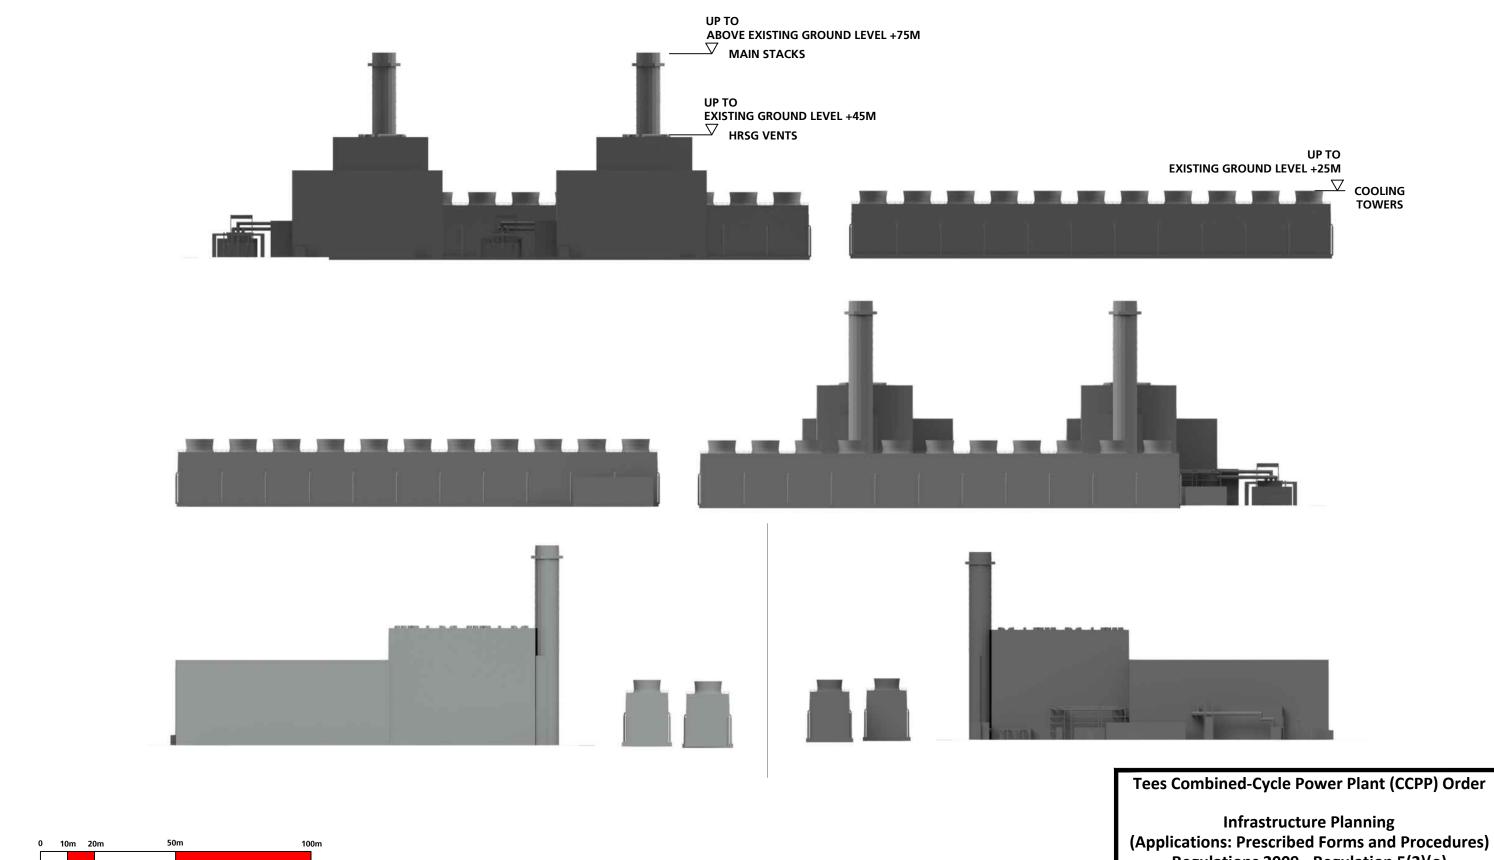

4 DRAWING AMENDED PS S
3 DRAWING REVISED PS S
2 DRAWING REVISED TO INCLUDE SCALE BAR PS S
1 FIRST ISSUE PS S
REV ALTERATION DRAWN CHK'D APP. DATE

| Regulations 2009 - Regulation 5(2)(o) |                                             |      |
|---------------------------------------|---------------------------------------------|------|
| Title API                             | PLICATION DOCUMENT REFERENCE No. 4.5        | Size |
| INDI                                  | CATIVE GENERATING STATION PLAN SHEET 3 of 3 |      |